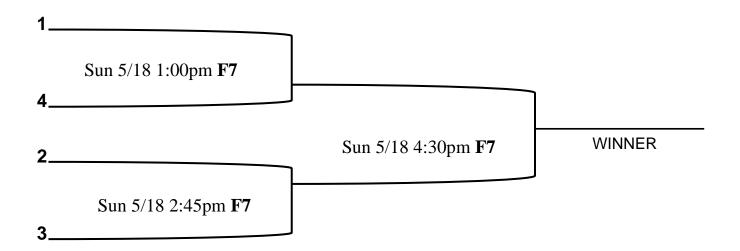

## Championship Bracket 11/12 Baseball May 15<sup>th</sup> -18<sup>th</sup>

Prepare to play as soon as the game before you have completed.

Game start times are approximate.